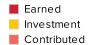

#### **Annual Report**

## Organizational Financial History

|                      | FY 2022  |
|----------------------|----------|
| Total revenue        | \$42,234 |
| Total expenses       | \$51,503 |
| Change in net assets | -\$9,269 |
| Total net assets     | \$19,483 |

Organizations with expenses under \$50,000 do not have the option to enter net assets.

| Revenue & expense summary   | FY 2022  |
|-----------------------------|----------|
| Total revenue less in-kind  | \$39,934 |
| Total expenses less in-kind | \$49,203 |

#### **Unrestricted Operating Revenue by Source**





FY 2022

#### **Operating Expenses by Functional Grouping**





FY 2022

## Dance in the Parks

Page 2 of 5

Report Run: 2/6/2023

#### **Annual Report**

# Workforce

| Number of People        | FY 2022 |
|-------------------------|---------|
| Independent contractors | 15      |
| Interns and apprentices | 2       |
| Total positions         | 17      |

#### Attendance

|                                  | FY 2022 |
|----------------------------------|---------|
| Total attendance                 |         |
| Paid                             | 5       |
| Free                             | 1,369   |
| Total                            | 1,374   |
|                                  |         |
| In-person attendance             |         |
| Paid                             | 5