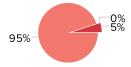

#### **Annual Report**

## Organizational Financial History

|                      | FY 2022  |
|----------------------|----------|
| Total revenue        | \$42,234 |
| Total expenses       | \$51,503 |
| Change in net assets | -\$9,269 |
| Total net assets     | \$19,483 |

Organizations with expenses under \$50,000 do not have the option to enter net assets.

| Revenue & expense summary   | FY 2022  |
|-----------------------------|----------|
| Total revenue less in-kind  | \$39,934 |
| Total expenses less in-kind | \$49,203 |

#### **Unrestricted Operating Revenue by Source**





FY 2022

#### **Operating Expenses by Functional Grouping**





FY 2022

## Dance in the Parks

Page 2 of 5

Report Run: 2/6/2023

#### **Annual Report**

# Workforce

| Number of People        | FY 2022 |
|-------------------------|---------|
| Independent contractors | 15      |
| Interns and apprentices | 2       |
| Total positions         | 17      |

#### Attendance

|                                  | FY 2022 |
|----------------------------------|---------|
| Total attendance                 |         |
| Paid                             | 5       |
| Free                             | 1,369   |
| Total                            | 1,374   |
|                                  |         |
| In-person attendance             |         |
| Paid                             | 5