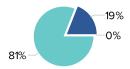

#### **Annual Report**

## Organizational Financial History

|                      | FY 2022  |
|----------------------|----------|
| Total revenue        | \$42,234 |
| Total expenses       | \$51,503 |
| Change in net assets | -\$9,269 |
| Total net assets     | \$19,483 |

Organizations with expenses under \$50,000 do not have the option to enter net assets.

| Revenue & expense summary   | FY 2022  |
|-----------------------------|----------|
| Total revenue less in-kind  | \$39,934 |
| Total expenses less in-kind | \$49,203 |

#### **Unrestricted Operating Revenue by Source**





FY 2022

#### **Operating Expenses by Functional Grouping**





FY 2022

## Dance in the Parks

Page 2 of 5

Report Run: 2/6/2023

#### **Annual Report**

# Workforce

| Number of People        | FY 2022 |
|-------------------------|---------|
| Independent contractors | 15      |
| Interns and apprentices | 2       |
| Total positions         | 17      |

#### Attendance

|                                  | FY 2022 |
|----------------------------------|---------|
| Total attendance                 |         |
| Paid                             | 5       |
| Free                             | 1,369   |
| Total                            | 1,374   |
|                                  |         |
| In-person attendance             |         |
| Paid                             | 5       |
| Free                             | 1,369   |
| Total