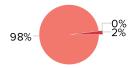

#### **Annual Report**

#### Organizational Financial History

|                      | FY 2021  |
|----------------------|----------|
| Total revenue        | \$41,407 |
| Total expenses       | \$34,022 |
| Change in net assets | \$7,385  |
| Total net assets     |          |

Organizations with expenses under \$50,000 do not have the option to enter net assets.

| Revenue & expense summary   | FY 2021  |
|-----------------------------|----------|
| Total revenue less in-kind  | \$40,357 |
| Total expenses less in-kind | \$32,972 |

#### **Unrestricted Operating Revenue by Source**





FY 2021

#### **Operating Expenses by Functional Grouping**





FY 2021

# Dance in the Parks

Page 2 of 5

Report Run: 10/27/2022

### **Annual Report**

# Workforce

| Number of People        | FY 2021 |
|-------------------------|---------|
| Independent contractors | 19      |
| Interns and apprentices | 1       |
| Total positions         | 20      |

### Attendance

|                                  | FY 2021 |
|----------------------------------|---------|
| Total attendance                 |         |
| Paid                             | 9       |
| Free                             | 595     |
| Total                            | 604     |
|                                  |         |
| In-person attendance             |         |
| Paid                             | 9       |